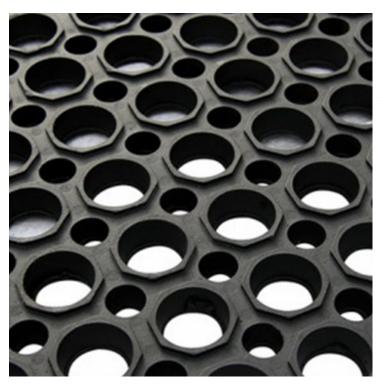

Ref. IDM: 00163

RUBBER HOLLOWMAT M22\_1500 X 1000 X 14 MM

Famille: Technical floor mats SOUS-FAMILLE: RUBBER MATS

From anti-slip floor mat for mountain shops to rubber mats with disabled standard for chairlifts, cable cars, gondola lifts, cableways, IDM proposes a wide range of products which meet the European policy (REACH Norm). The M22 rubber mat is a robust and non-slip covering that is easy to clean thanks to its light weight and drains well thanks to the pimples on the inside. Its variant, MPR22, has the same qualities but is resistant to oil and grease.