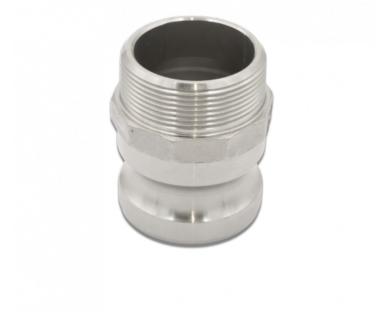

## **PRODUCT SHEET**

Ref. IDM : 01637

ADAPTER STAINLESS STEEL Ø 1" 1/2 TYPE F

Famille : Snowmaking SOUS-FAMILLE : HOSES

Whether it's a camlock, an adapter, a coupler; whether it's type A, type B or type DC; whether you are looking for aluminium (aluminium) or stainless steel, IDM offers a complete range of snow making products. 1/4 turn valves, unions, seals, flanges, or even nipples, discover a professional and durable offer for snow making and snow guns.