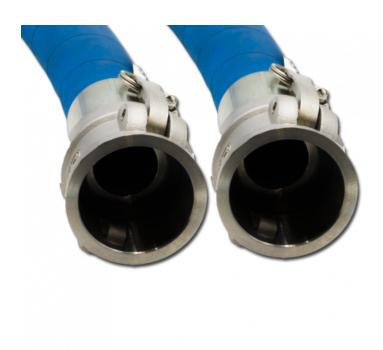

## HOSE 1" PMS100 LG 4.25 M WITH 2 COUPLERS INOX+SPRINGS+SLEEVES

Famille : Snowmaking SOUS-FAMILLE : HOSES

For more than 30 years, IDM supplies all kinds of of hoses (semi rigid for water and air or flat) for snow making installations with multiple combination of camlocks (from standard to custom made). Many lengths are also available.