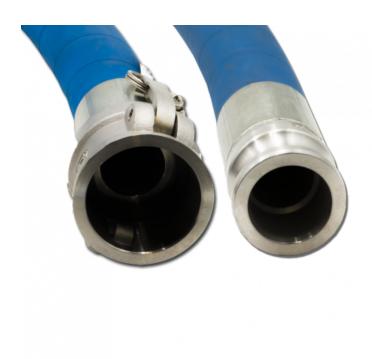

## HOSE 1" 1/2 PMS100 LG 4.50 M WITH CPL INOX+SPRINGS+ADPT+JUP (18)

Famille : Snowmaking SOUS-FAMILLE : HOSES

For more than 30 years, IDM supplies all kinds of of hoses (semi rigid for water and air or flat) for snow making installations with multiple combination of camlocks (from standard to custom made). Many lengths are also available.