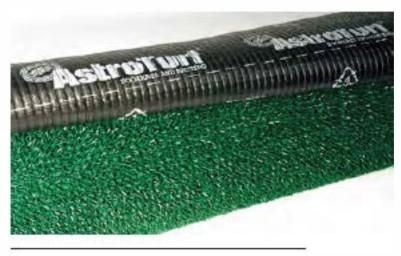

## **ASTROSKI** Lawn look scraping mat

25

Composition : 100% polyethylene

Colour: green - red / brown / white (Astroski)

Green Astroturt

White Astroski

| Reference        | Dimensions | Thickness  | Weight                      | Fire classification |
|------------------|------------|------------|-----------------------------|---------------------|
| ASTROTURFRL9117  | 0,91 x 17m | 18 - 21 mm | 2,2 - 2,5 kg/m <sup>2</sup> | M3                  |
| ASTROSKI (white) | 1 X 20 m   | 19 mm      | <b>3,3kg/m</b> <sup>2</sup> | -                   |