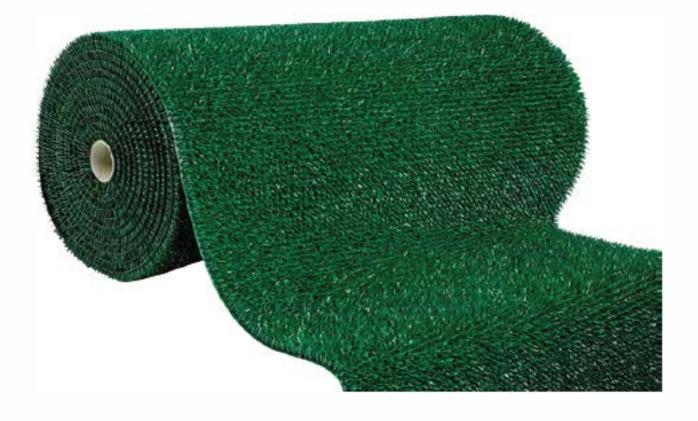

## **ASTROSKI** Lawn look scraping mat

25

Composition : 100% polyethylene

Colour: green - red / brown / white (Astroski)

Green Astroturt

White Astroski

| Reference        | Dimensions | Thickness  | Weight                      | Fire classification |
|------------------|------------|------------|-----------------------------|---------------------|
| ASTROTURFRL9117  | 0,91 x 17m | 18 - 21 mm | 2,2 - 2,5 kg/m <sup>2</sup> | M3                  |
| ASTROSKI (white) | 1 X 20 m   | 19 mm      | <b>3,3kg/m</b> <sup>2</sup> | -                   |